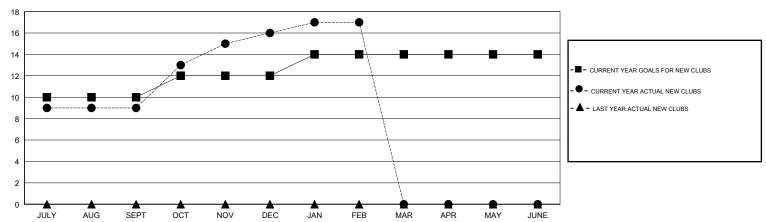

# MONTHLY MEMBERSHIP PROGRESS REPORT

## District 3234H2

Results as of: 02/28/2018

### JAYESH THAKKAR **LOCATION INDIA GMT CA** Clubs Members RESULTS FOR 2017-2018 RESULTS FOR 2017-2018 NEW CLUBS NEW CLUB GOAL DROPPED CLUBS MEMBER GROWTH NET MEMBER GROWTH DROPPED QUARTER QUARTER GOAL ACTUAL MEMBERS ACTUAL (including transfers) 10 9 0 350 330 139 JULY/AUG/SEPT JULY/AUG/SEPT 2 100 269 146 OCT/NOV/DEC OCT/NOV/DEC 2 86 115 214 JAN/FEB/MAR JAN/FEB/MAR 0 0 0 0 0 -65 APR/MAY/JUNE APR/MAY/JUNE

# GOALS AND ACTUAL NEW CLUBS CUMULATIVE



## GOALS AND ACTUAL MEMBERS CUMULATIVE



| DROPPED CLUBS: 5  DROPPED MEMBERS |     | 59 CLUBS OF 87 ADDED 1 OR MORE<br>NEW MEMBERS | GENDER DISTRIBUTION           MALE         2,744 (76.86%)           FEMALE         826 (23.14%)           Women Percentage Fiscal Year Goal: 20% |       |
|-----------------------------------|-----|-----------------------------------------------|--------------------------------------------------------------------------------------------------------------------------------------------------|-------|
| DECEASED                          | 5   | CLICK HERE FOR CUMULATIVE  MEMBERSHIP DATA    | TOTAL FAMILY UNIT MEMBERS                                                                                                                        | 1,109 |
| CLUB CANCELLE