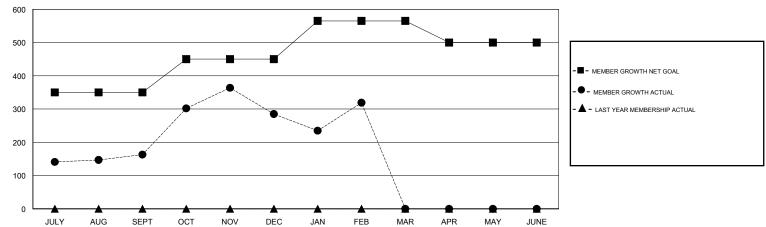

## GOALS AND ACTUAL MEMBERS CUMULATIVE

| DROPPED CLUBS: 5  DROPPED MEMBERS |     | 59 CLUBS OF 87 ADDED 1 OR MORE<br>NEW MEMBERS | GENDER DISTRIBUTION           MALE         2,744 (76.86%)           FEMALE         826 (23.14%)           Women Percentage Fiscal Year Goal: 20% |       |
|-----------------------------------|-----|-----------------------------------------------|--------------------------------------------------------------------------------------------------------------------------------------------------|-------|
| DECEASED                          | 5   | CLICK HERE FOR CUMULATIVE  MEMBERSHIP DATA    | TOTAL FAMILY UNIT MEMBERS                                                                                                                        | 1,109 |
| CLUB CANCELLED                    | 147 |                                               |                                                                                                                                                  | 500   |
| OTHER                             | 219 |                                               | FAMILY MEMBERS PAYING HALF DUES                                                                                                                  | 568   |
| TOTAL                             | 371 |                                               |                                                                                                                                                  |       |